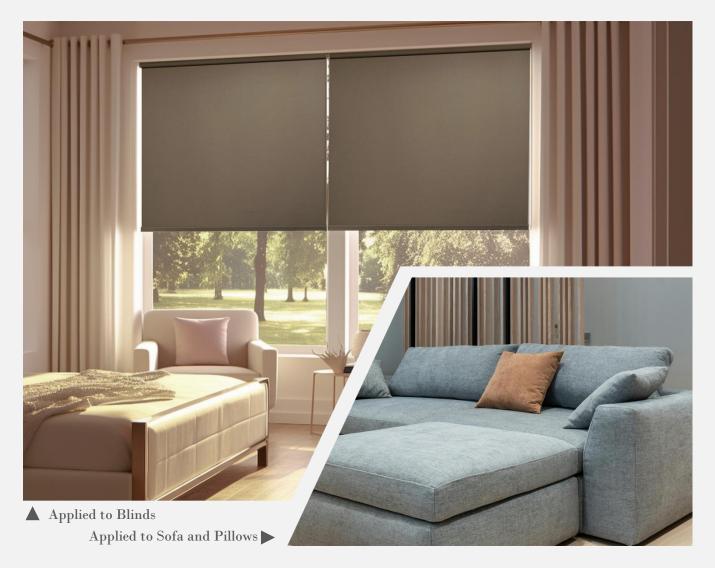

# Leisure

Natural Screen For Blinds, Sofas and Pillows

#### Multi-purpose: suitable for blinds, sofas, and pillows

The distinctive blend of polymer and polyester yarn in LEISURE fabric provides exceptional softness, along with waterproof, anti-fouling, and other features, and excellent performance on blinds, sofas, and pillows.

### Application for roller and roman, etc.