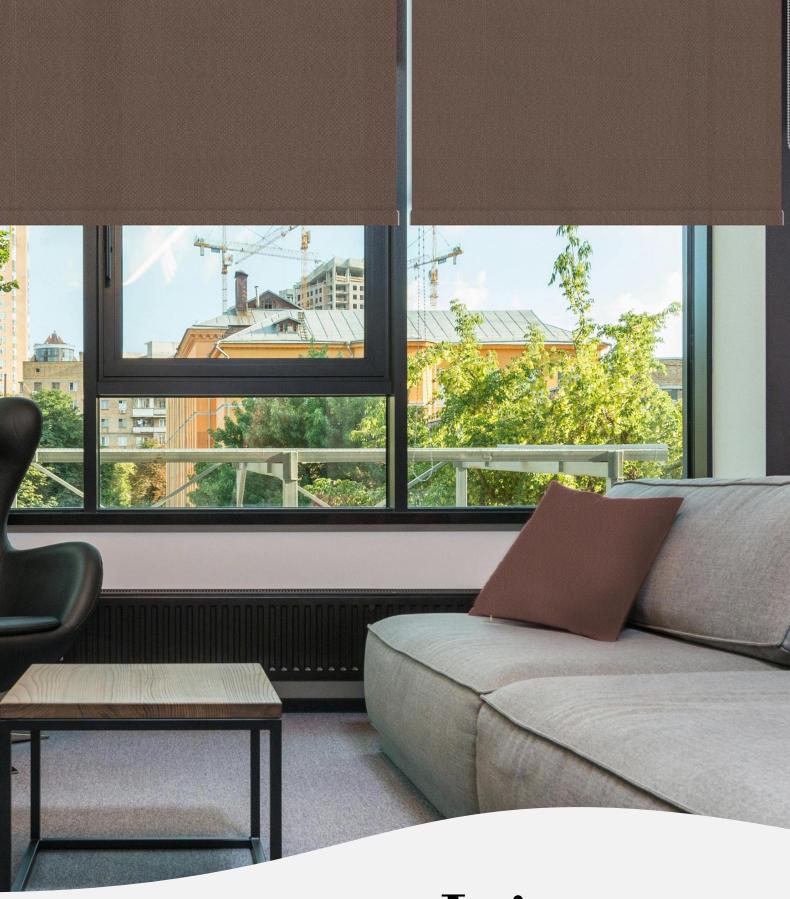

# Leisure

Natural Screen For Blinds, Sofas and Pillows

### SUNESSE Sunscreen Finesse By HanDe

Leisure

#### Multi-purpose: suitable for blinds, sofas, and pillows

The distinctive blend of polymer and polyester yarn in LEISURE fabric provides exceptional softness, along with waterproof, anti-fouling, and other features, and excellent performance on blinds, sofas, and pillows.

### Application for roller and roman, etc.